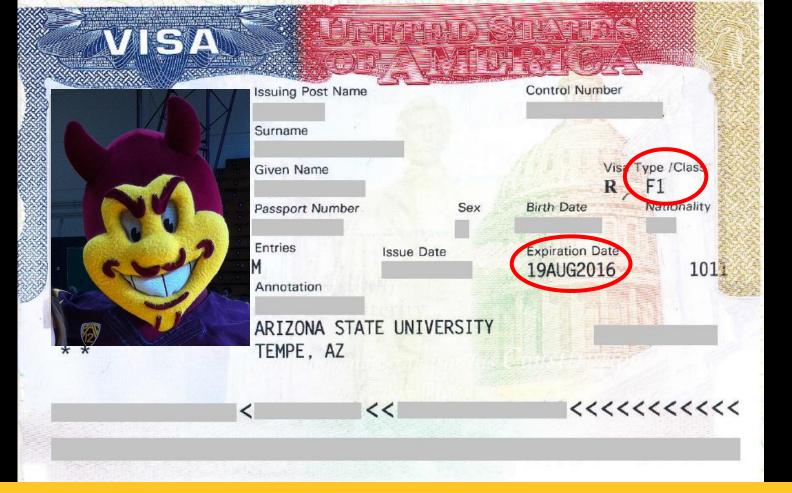

## Two Types of Student Visas

F-1

- Funded by personal/family funds
- I-20 Form

**J-1** 

- Funded by U.S./Home
   Government Funds
- DS-2019 Form

Visa stamp – Functions as an entry ticket into the U.S. and does not need to be valid while you are in the U.S. Visa renewals are done outside of the U.S. only.