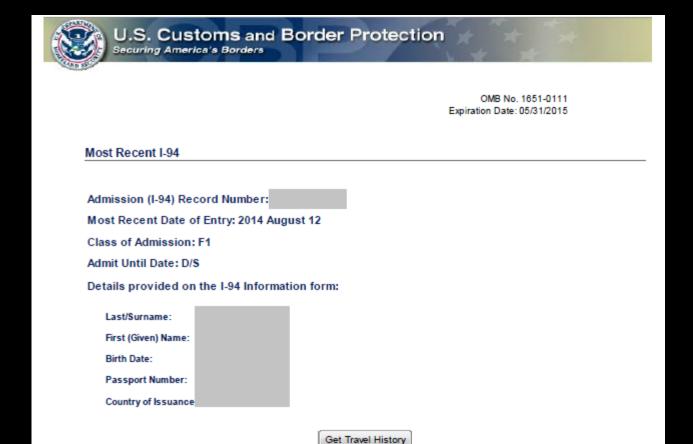

#### **SEVIS Check-in through MyASU**

I-94 – You will be able to obtain your admission number and electronic I-94 record through www.cbp.gov/I-94. Your I-94 should reflect the date you entered the US, your visa status and D/S (Duration of Status).