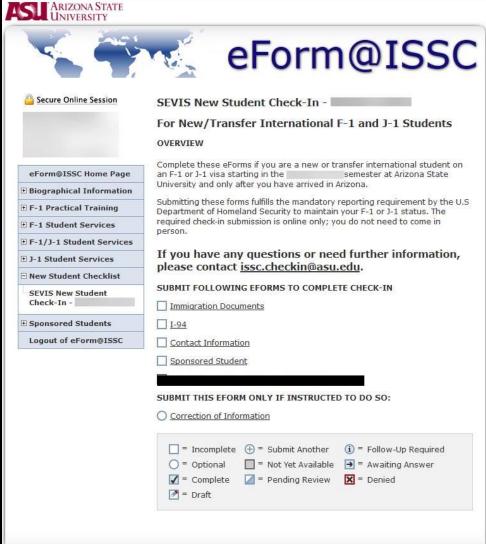

# Mandatory SEVIS Check-In for new and transfer F-1/J-1 students

Login to MyASU and Complete SEVIS Checkin under **Priority Tasks** 

Update LOCAL and SEVIS addresses in MyASU