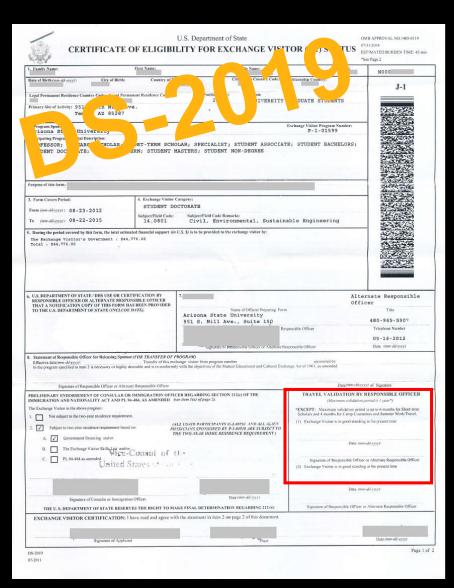

# Students

Maintain valid DS-2019 at all times!

**Keep all copies of any DS-**2019s you receive indefinitely!

Ask for an extension **BEFORE** your document expires!