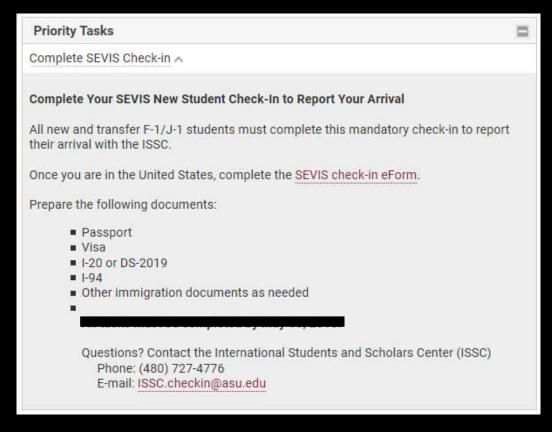

## 1-Mandatory SEVIS Check-In

Let us know you are here!

### You must complete the mandatory SEVIS Checkin through MyASU.

# Mandatory SEVIS Check-In for new and transfer F-1/J-1 students

Login to MyASU and Complete SEVIS Checkin under **Priority Tasks** 

Update LOCAL and SEVIS addresses in MyASU