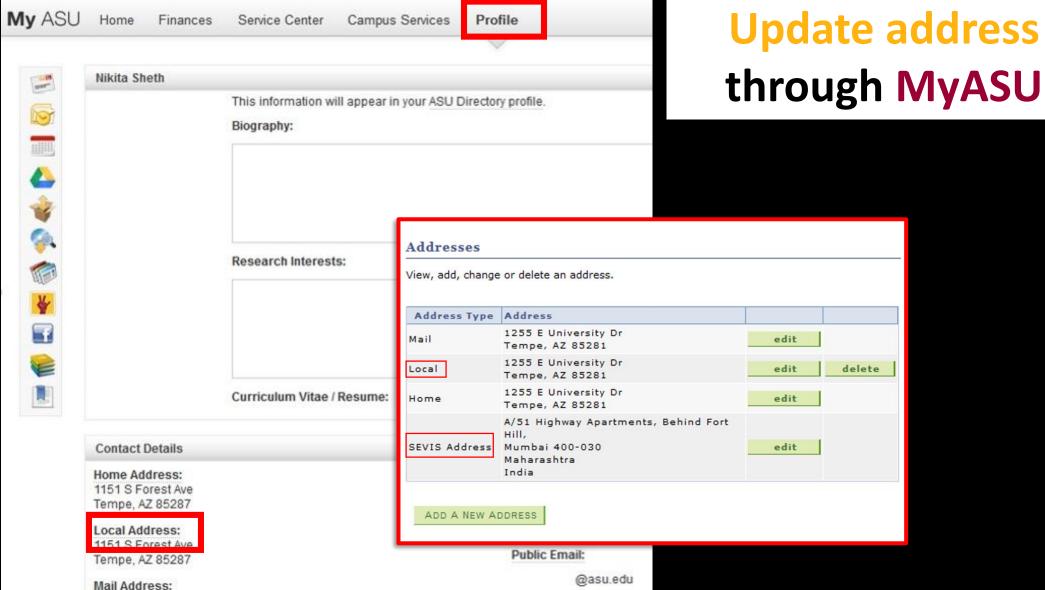

# Mandatory SEVIS Check-In for new and transfer F-1/J-1 students

Login to MyASU and Complete SEVIS Checkin under **Priority Tasks** 

Update LOCAL and SEVIS addresses in MyASU

### **Local Address**

Address: 215 E. Orange St. #12

City: Tempe

State: AZ

Zip Code: <u>85281</u>

- Must be your residence in the United States
- Must contain street number, street name, city, state, and postal code.
- Important: You must update your local address in myASU within 10 days every time you move

## SEVIS Address

Address: 513 Venkateshwara Nagar

City: Rajahmundry

Province/Territory: AP

Postal Code: <u>533103</u>

Country: India

- Must be your residence in your home country
- P.O. Box, company address, or school address are not valid addresses.
- Important: If your permanent residence address in your home country changes, you must update your SEVIS address in myASU!

## 10

F-1/J-1 students must report any change of local address (current residential address) through MyASU within 10 days of move