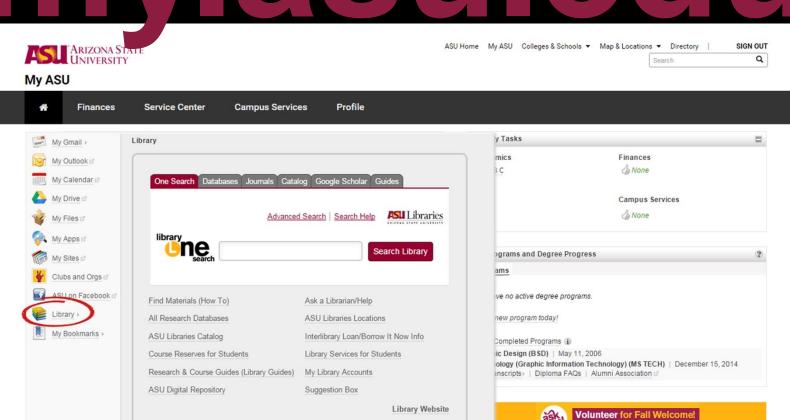

#### Borrowing Books

- no limit
- undergraduate 90 days
- graduate 365 days

Arizona State University **ASU Library** 

ASU Home ▼ My ASU Colleges and Schools ▼ Map and Locations ▼ Directory | SIGN IN Q Search

Libraries and Collections Help -Quick Links -**About the Library** Find Accounts Services Undergraduate Student Graduate Student Online Student Faculty/Staff Visitor Alumnus Search for journals, articles, books, magazines, and newspapers, all in one search. Enter keywords.. One Search Search Advanced Search ASU Librarian Rene Tanner started the seed library in 2014 to encourage people to grow things. ask a librarian Today's hours for: Frequently used resources Hayden 2020 View resources -Hayden Library 7am - 10pm Renovation has begun! View All Research Databases View all Library Hours More information here.